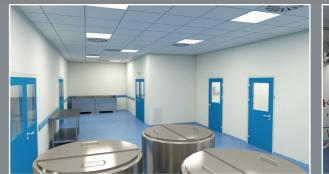

## Components

for the Realization of Cleanrooms

Warehouses for Clean Rooms

Wall Systems, Partitions, Cladding, and Glazing / Floors / Doors / Lighting

Pass-through Cabinets / Ceilings / Filtration Units / Laminar Flow Fields

Door Signaling and Locking Systems / Exhaust Grilles / Equipment and Furniture