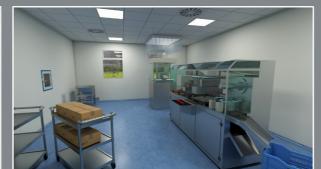

## Components

for the Realization of Cleanrooms

Warehouses for Clean Rooms

Wall Systems, Partitions, Cladding, and Glazing / Floors / Doors / Lighting

Pass-through Cabinets / Ceilings / Filtration Units / Laminar Flow Fields

Door Signaling and Locking Systems / Exhaust Grilles / Equipment and Furniture