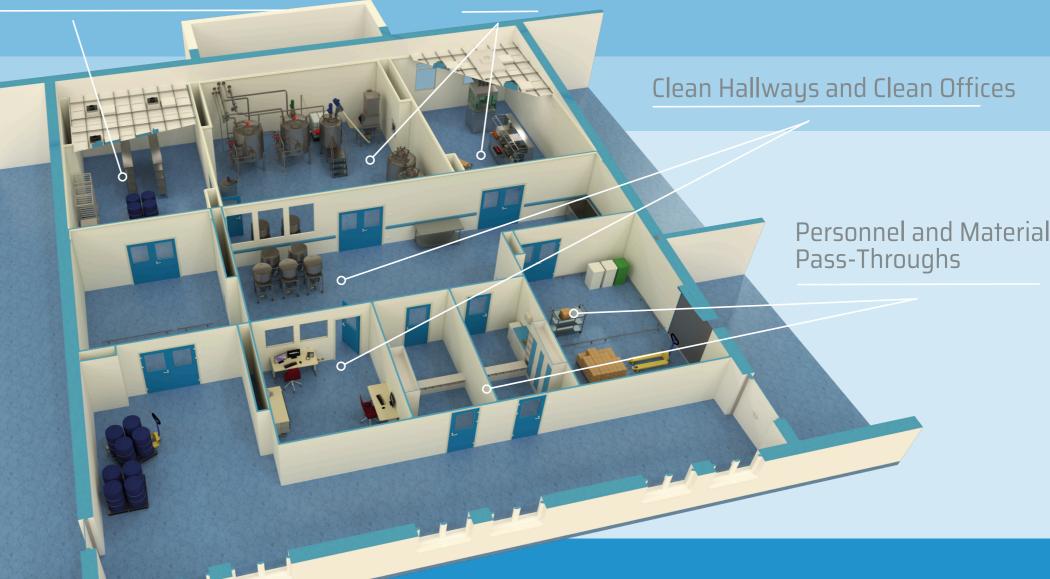

## Components

for the Realization of Cleanrooms

Warehouses for Clean Rooms

Wall Systems, Partitions, Cladding, and Glazing / Floors / Doors / Lighting

Pass-through Cabinets / Ceilings / Filtration Units / Laminar Flow Fields

Door Signaling and Locking Systems / Exhaust Grilles / Equipment and Furniture