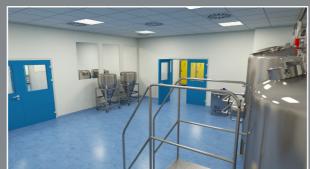

## Components

for the Realization of Cleanrooms

Warehouses for Clean Rooms

Wall Systems, Partitions, Cladding, and Glazing / Floors / Doors / Lighting

Pass-through Cabinets / Ceilings / Filtration Units / Laminar Flow Fields

Door Signaling and Locking Systems / Exhaust Grilles / Equipment and Furniture