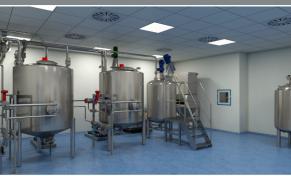

## Components

for the Realization of Cleanrooms

Warehouses for Clean Rooms

Wall Systems, Partitions, Cladding, and Glazing / Floors / Doors / Lighting

Pass-through Cabinets / Ceilings / Filtration Units / Laminar Flow Fields

Door Signaling and Locking Systems / Exhaust Grilles / Equipment and Furniture