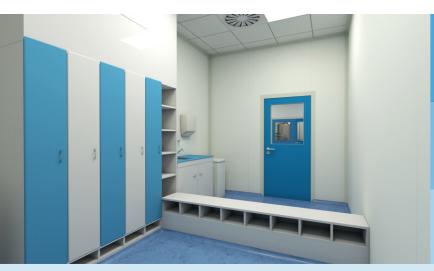

## Components

for the Realization of Cleanrooms

Warehouses for Clean Rooms

Wall Systems, Partitions, Cladding, and Glazing / Floors / Doors / Lighting

Pass-through Cabinets / Ceilings / Filtration Units / Laminar Flow Fields

Door Signaling and Locking Systems / Exhaust Grilles / Equipment and Furniture