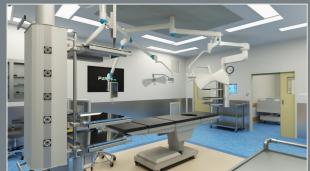

Maximum cleanliness, protection for patients and staff.

Operating rooms and their facilities

**ICUs** and Laboratories

Rooms for radiodiagnostics (X-ray, CT, etc.)