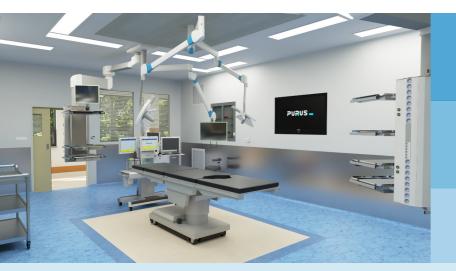

Maximum cleanliness, protection for patients and staff.

Operating rooms and their facilities

**ICUs** and Laboratories

Rooms for radiodiagnostics (X-ray, CT, etc.)