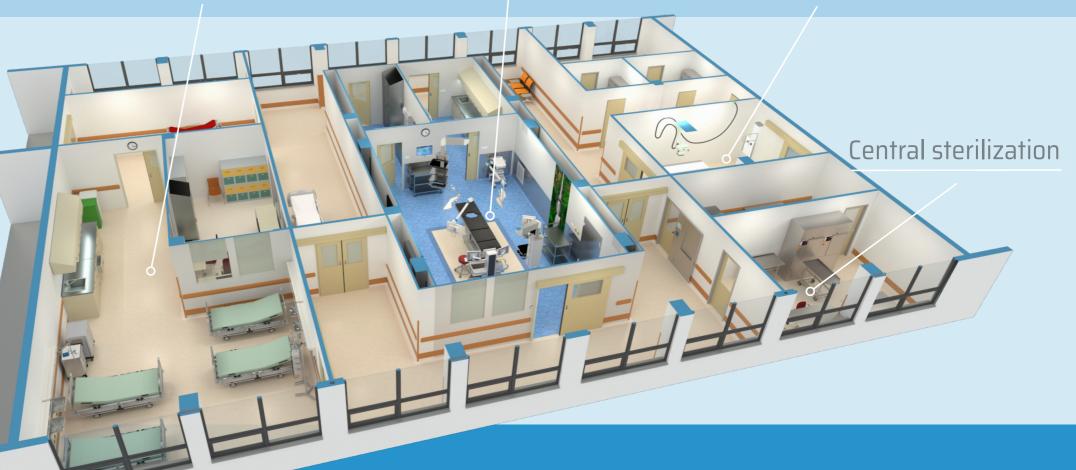

Maximum cleanliness, protection for patients and staff.

Operating rooms and their facilities

**ICUs** and Laboratories

Rooms for radiodiagnostics (X-ray, CT, etc.)